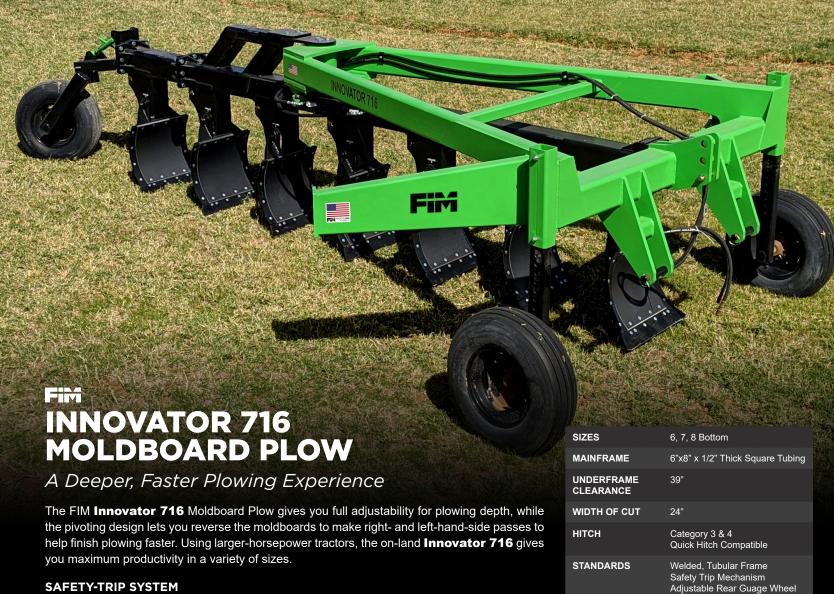

V-STYLE MAINFRAME

The **Innovator 716** V-style mainframe distributes weight for better penetration. It is designed to handle the stress of high-horsepower tractors working in tough ground conditions.

The safety-trip system is fully adjustable to allow for plowing in rocky or hard ground conditions while keeping the operator inside the tractor. When the tripping mechanism

engages, raise the plow and the bottom will reset itself.

| UNDERFRAME<br>CLEARANCE         | 39"                                                                                                   |
|---------------------------------|-------------------------------------------------------------------------------------------------------|
| WIDTH OF CUT                    | 24"                                                                                                   |
| нітсн                           | Category 3 & 4<br>Quick Hitch Compatible                                                              |
| STANDARDS                       | Welded, Tubular Frame<br>Safety Trip Mechanism<br>Adjustable Rear Guage Wheel<br>Powder Coated Finish |
| TOTAL WIDTH OF<br>CUT (APPROX.) | 6-Bottom: 10' 6"<br>7-Bottom: 12' 6"<br>8-Bottom: 14' 6"                                              |
| MAXIMUM<br>PLOWING DEPTH        | 21"                                                                                                   |