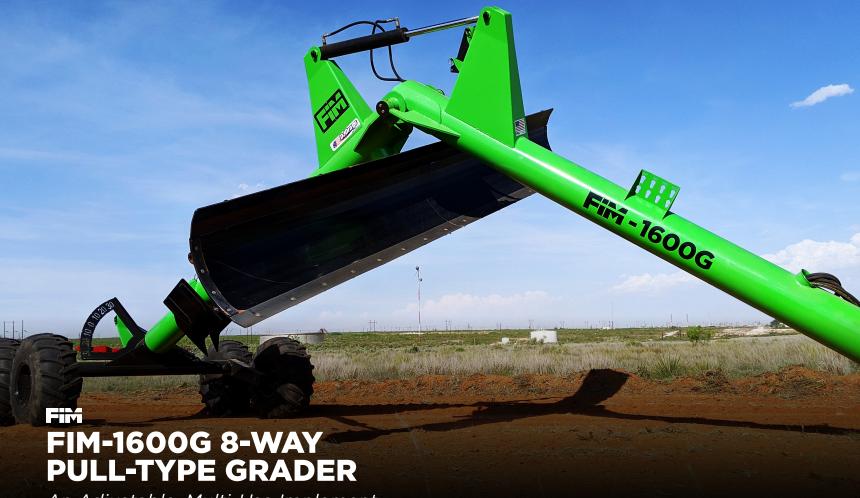

For more details, visit www.fimtx.com/ag.

An Adjustable, Multi-Use Implement

The FIM 8-way Pull-Type Grader can save you time and money by completing a variety of jobs using a single, adjustable, multi-use implement. With a tilting/swinging blade, vertical adjustment, and tilt angle, there are no limits to what you can accomplish. The FIM-1600G is an easy-to-use tool whose overall length and tilting blade allow for better control of rear sideways movement. Each unit includes removable blade sides to convert the blade into a powerful box blade. The FIM-1600G is a stunning combination of land-plane, box blade, maintainer and dirt scraper whose versatility is a valuable asset for any operation.

The FIM-1600G features dual hydraulic cylinders to control moldboard tippage and blade tilt, an easy-to-read tilt gauge, replaceable high-carbon steel shins, a safety lock for the top cylinder and easy-to-install box blade end caps with on-board storage. The FIM-1600G comes ready-to-use with all hardware and hydraulics included.

| BLADE LENGTH               | 16'      |
|----------------------------|----------|
| BLADE TILT                 | 30°      |
| BLADE ANGLE                | 30°      |
| BLADE HEIGHT               | 24"      |
| MOLDBOARD TIP              | -5° +35° |
| BLADE TO GROUND CLEARANCE  | 72"      |
| CUTTING WIDTH AT 30° ANGLE | 11" 5"   |
| OVERALL LENGTH             | 33' 10"  |