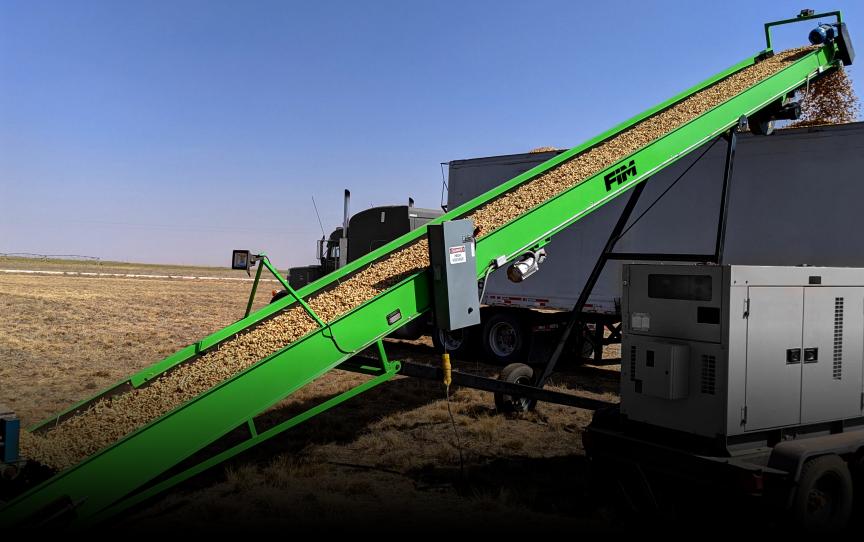

## FIM PEANUT CONVEYOR

Towable Conveyor for Field Loading

The **FIM Peanut Conveyor** is ideal for field-loading harvested peanuts, as well as stacking and transferring peanuts in warehouses and storage facilities. FIM also produces additional sizes and styles of custom conveyors, along with telescoping and articulating stackers.

| CONVEYOR STYLES            | Trough<br>Sliding                                                            |
|----------------------------|------------------------------------------------------------------------------|
| STANDARD SIZE              | 36" x 40' *                                                                  |
| VOLTAGE                    | Standard 480v / 3 Phase *                                                    |
| ADJUSTABLE<br>HEIGHT RANGE | 72"                                                                          |
| ADDITIONAL<br>OPTIONS      | Blower, Lighting, Various Belt<br>Options, Belt Cover for UV<br>Protection * |