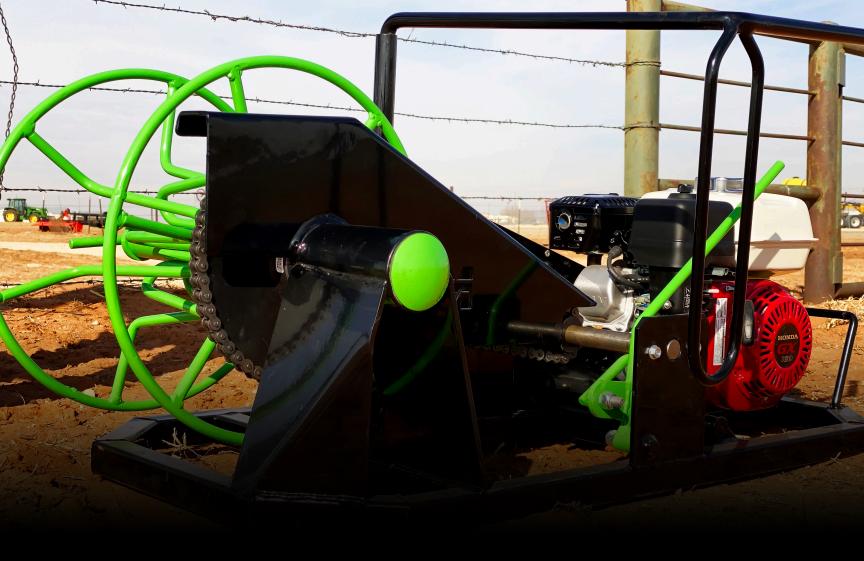

## FiM WIRE ROLLER

Easy to Use & Maintain

The **FIM Engine-Powered Wire Roller** is designed for efficient rolling of smooth and barbed wire. A hand clutch and wire guide make the wire roller easy to use and maintain. The skid style base is ideal for loading and operating in the back of a UTV or Pick-Up Truck, or it can be placed directly on the ground for operation.

| ENGINE OPTIONS | Predator 6.5 HP<br>Honda 5.5 HP                         |
|----------------|---------------------------------------------------------|
| SPOOL OPTIONS  | Solid Spool<br>Split Spool                              |
| SPOOL CAPACITY | Up to 2 miles smooth wire<br>Up to 1/2 mile barbed wire |