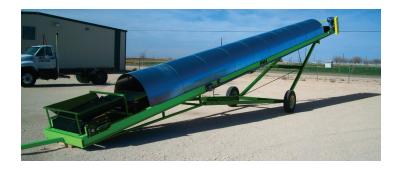

## Towable Conveyor for Field Loading

The **FIM Peanut Conveyor** is ideal for field-loading harvested peanuts, as well as stacking and transferring peanuts in warehouses and storage facilities. FIM also produces additional sizes and styles of custom conveyors, along with telescoping and articulating stackers.

| Model                   | Peanut Conveyor                                                                                               |
|-------------------------|---------------------------------------------------------------------------------------------------------------|
| STYLES                  | Trough<br>Sliding                                                                                             |
| SIZE                    | 36 in. wide x 40 ft. long (other sizes available)                                                             |
| VOLTAGE                 | Standard 480v / 3 Phase<br>(additional voltages and gasoline<br>engines are available)                        |
| BELT MOTOR              | Standard 5 HP electric motor for belt drive                                                                   |
| OPTIONAL BLOWER         | 1740 CFM with adjustable air flow                                                                             |
| BLOWER MOTOR            | Standard 5 HP electric motor for air blower                                                                   |
| HEIGHT ADJUSTMENT MOTOR | 1 HP electric motor                                                                                           |
| ADJUSTABLE HEIGHT RANGE | 10-14'                                                                                                        |
| LIGHTING                | Flood lights for night operation                                                                              |
| ELECTRICAL PROTECTION   | Rodent-proof                                                                                                  |
| OTHER OPTIONS           | Various belt options<br>Optional belt cover for UV protection<br>Additional sizes/configurations<br>available |