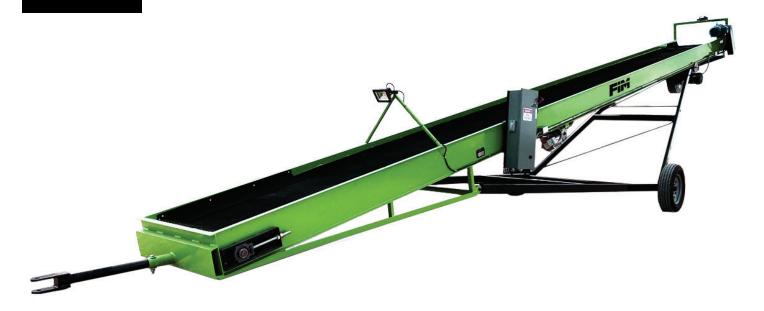

## Towable Conveyor for Field Loading

The **FIM Peanut Conveyor** is ideal for field-loading harvested peanuts, as well as stacking and transferring peanuts in warehouses and storage facilities. FIM also produces additional sizes and styles of custom conveyors, along with telescoping and articulating stackers.

| Model                   | Peanut Conveyor                                                                                               |
|-------------------------|---------------------------------------------------------------------------------------------------------------|
| STYLES                  | Trough<br>Sliding                                                                                             |
| SIZE                    | 36 in. wide x 40 ft. long (other sizes available)                                                             |
| VOLTAGE                 | Standard 480v / 3 Phase<br>(additional voltages and gasoline<br>engines are available)                        |
| BELT MOTOR              | Standard 5 HP electric motor for belt drive                                                                   |
| OPTIONAL BLOWER         | 1740 CFM with adjustable air flow                                                                             |
| BLOWER MOTOR            | Standard 5 HP electric motor for air blower                                                                   |
| HEIGHT ADJUSTMENT MOTOR | 1 HP electric motor                                                                                           |
| ADJUSTABLE HEIGHT RANGE | 10-14'                                                                                                        |
| LIGHTING                | Flood lights for night operation                                                                              |
| ELECTRICAL PROTECTION   | Rodent-proof                                                                                                  |
| OTHER OPTIONS           | Various belt options<br>Optional belt cover for UV protection<br>Additional sizes/configurations<br>available |