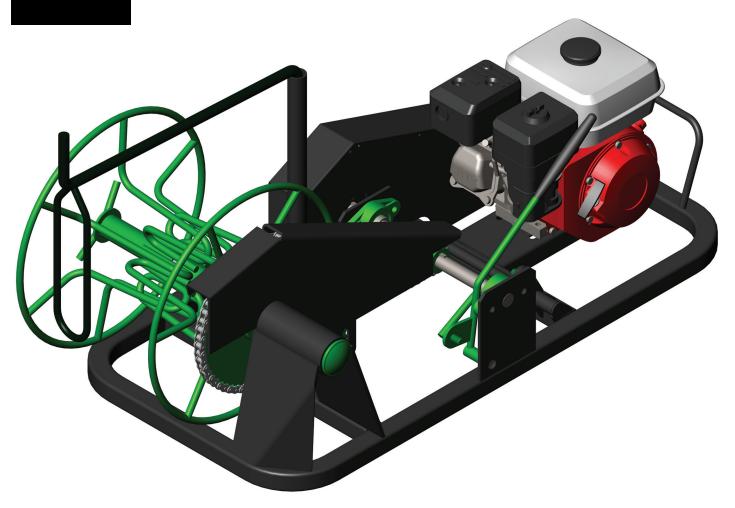

## **Engine-Powered Wire Roller**

Easy to Use & Maintain

The **FIM Engine-Powered Wire Roller** is designed for efficient rolling of smooth and barbed wire. A hand clutch and wire guide make the wire roller easy to use and maintain. The skid style base is ideal for loading and operating in the back of a UTV or Pick-Up Truck, or it can be placed directly on the ground for operation.

| Model          | FIM Wire Roller                                      |
|----------------|------------------------------------------------------|
| ENGINE OPTIONS | Predator 6.5 HP<br>Honda 5.5 HP                      |
| SPOOL OPTIONS  | Solid Spool<br>Split Spool                           |
| SPOOL CAPACITY | Up to 2 miles smooth wire Up to 1/2 mile barbed wire |